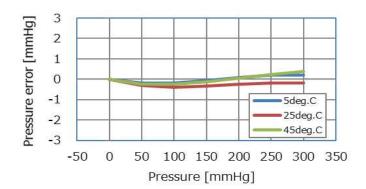

sure Medium                 | Air (no Condensation)          |
| Operating Pressure Range        | 0 ~ 40kPa (0 ~ 300mmHg)        |
| Operating Temperature Range     | $0\sim 60^\circ\!\!\mathbb{C}$ |
| Supply Voltage Range            | $2.4 \sim 3.6$ V (3.0V typ.)   |
| Conversion Time                 | 5.12msec                       |
| Current Consumption             | 690uA                          |
| Current Consumption at Shutdown | 2uA Max                        |
| Pressure accuracy               | ±266Pa(±2.0mmHg)               |
| Pressure effective resolution   | 3.3Pa(0.025mmHg)               |
| Interface                       | SPI                            |
| Size                            | 7.0(W) ×7.0(D) ×7.2(H)mm       |

#### **Typical Performance Characteristics**



### MinebeaMitsumi

Mitsumi Q

https://mtm-sec.mitsumi.co.jp/web/ic/

#### Mitsumi Electric CO.,LTD.

es or organ

Semiconductor Business Division Strategy Engineering Department | tel:+81-46-230-3470

All brand names, logos, product names, trade names and service names described here are trademarks or registered trademarks of their respective of the service names and service names described here are trademarks or registered trademarks of the service names and service names are described here are trademarks or registered trademarks of the service names are described here are trademarks or registered trademarks of the service names are described here are trademarks or registered trademarks of the service names are described here are trademarks or registered trademarks of the service names