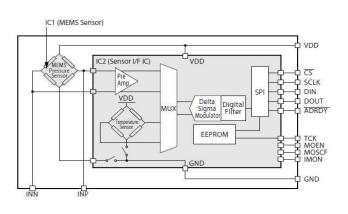

#### Outline

This product is a small piezoresistive pressure sensor using MEMS technology. The product mounts a  $\Delta\Sigma$  AD converter with a resolution of 16 bits and outputs a high-accuracy pressure value as a digital value. SPI is adopted for the interface and communication is performed with a microcomputer. When an incorporated temperature sensor and EEPROM data are used, a characteristic change due to a temperature change can be compensated by the dedicated software on an external microcomputer.

#### **Block Diagram**