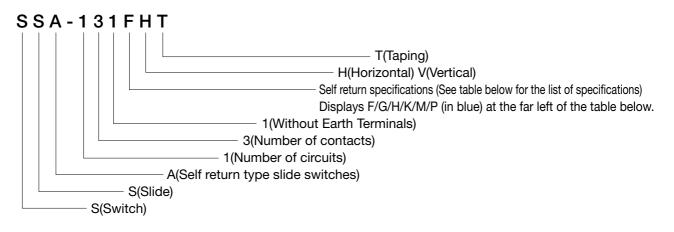

## MODEL NAME CODE

#### Self return specifications

|   | Side A: a←→b |        | Side B: b←→c |        |  |
|---|--------------|--------|--------------|--------|--|
|   | Self Return  | Detent | Self Return  | Detent |  |
| F | 0            |        | 0            |        |  |
| G | 0            |        |              | 0      |  |
| Н | 0            |        |              |        |  |
| K |              | 0      | 0            |        |  |
| M |              |        | 0            |        |  |
| P |              | 0      |              | 0      |  |