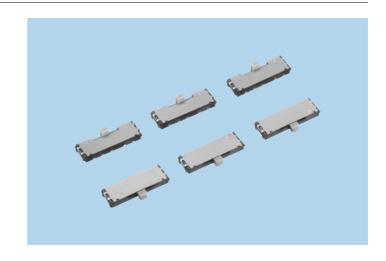

# Self Return Slide Switches **SSA Series**

Switches

### **FEATURES**

- 1. 1-pole, 3-contacts self return slide switch.
- 2. Suitable for SMT reflow soldering.
- 3. Providing 6 kinds of operations and tactile feelings by unique combination of slider and cover.
- 4. Vertical/horizontal operation knobs are available.