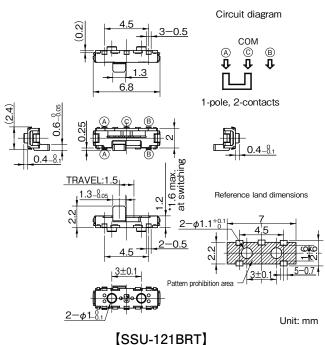

# DIMENSIONS

Any products mentioned in this catalog are subject to any modification in their appearance and others for improvements without prior notification.
The details listed here are not a guarantee of the individual products at the time of ordering. When using the products, you will be asked to check their specifications.

# TYPE

| Model Name<br>Code | Order Number | No. of Poles | No. of<br>Contacts | Travel (mm) | Knob Direction | Terminal<br>Earth | Pcs/Reel |
|--------------------|--------------|--------------|--------------------|-------------|----------------|-------------------|----------|
| SSU-121ART         | R 667016     | 1            | 2                  | 1.5         | Horizontal     | without           | 5,000    |
| SSU-121BRT         | R 667053     | 1            | 2                  | 1.5         | Vertical       | without           | 3,000    |