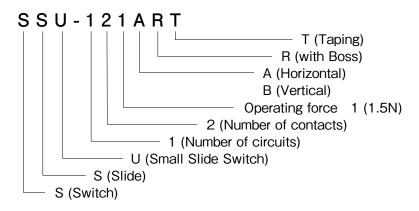

### H=1.2mm Slide Switches **SSU Series**

**Switches** 

### **FEATURES**

- 1. Small size (1-pole, 2-contacts: 6.8×2.0mm), so small mounting area.
- 2. Slim slide switch (1.2mm in height when installed).
- 3. Suitable for SMT reflow soldering.
- 4. Tape packaging supporting the auto mounting.
- 5. Travel length: 1.5mm.
- 6. Horizontal knobs (1-pole, 2-contacts) and vertical knobs (1-pole, 2-contacts) are available.



#### **APPLICATIONS**

- 1. For portable audios, remote controllers, DSC, video players, mobile phones, PDAs, etc.
- 2. For power switches, hold switches, mode select switches.

### MODEL NAME CODE



### **SPECIFICATIONS**

|                               |                         | T                             |  |  |
|-------------------------------|-------------------------|-------------------------------|--|--|
|                               | Rating (Resistive load) | 0.3A, 4V DC                   |  |  |
| Electrical                    | Contact Resistance      | $1\Omega$ or less             |  |  |
| Characteristics               | Insulation Resistance   | $10 \mathrm{M}\Omega$ or more |  |  |
|                               | Withstand Voltage       | 1 minute at 100V AC           |  |  |
| Mechanical<br>Characteristics | Operating Force         | 2-contacts type<br>1.5±1.0N   |  |  |
| Life                          |                         | 10,000cycles