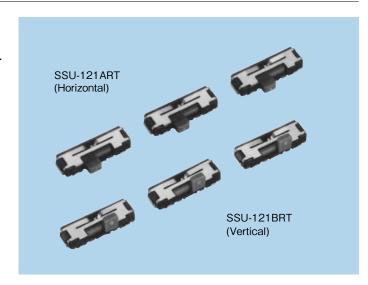

# TYPE

| Model Name<br>Code | Order Number | No. of Poles | No. of<br>Contacts | Travel (mm) | Knob Direction | Terminal<br>Earth | Pcs/Reel |
|--------------------|--------------|--------------|--------------------|-------------|----------------|-------------------|----------|
| SSU-121ART         | R 667016     | 1            | 2                  | 1.5         | Horizontal     | without           | 5,000    |
| SSU-121BRT         | R 667053     | 1            | 2                  | 1.5         | Vertical       | without           | 3,000    |