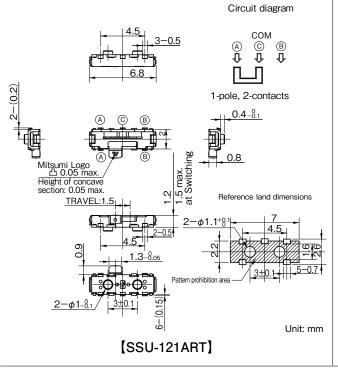

# DIMENSIONS

Any products mentioned in this catalog are subject to any modification in their appearance and others for improvements without prior notification.
The details listed here are not a guarantee of the individual products at the time of ordering. When using the products, you will be asked to check their specifications.

# TYPE

| Model Name<br>Code | Order Number | No. of Poles | No. of<br>Contacts | Travel (mm) | Knob Direction | Terminal<br>Earth | Pcs/Reel |
|--------------------|--------------|--------------|--------------------|-------------|----------------|-------------------|----------|
| SSU-121ART         | R 667016     | 1            | 2                  | 1.5         | Horizontal     | without           | 5,000    |
| SSU-121BRT         | R 667053     | 1            | 2                  | 1.5         | Vertical       | without           | 3,000    |